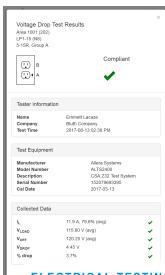

The ALTS2400 is an automated test system that ensures repeatability and high accuracy for new construction or renovated areas in health care facilities. This product performs

voltage drop and ground return path voltage rise testing quickly and produces required reports for full compliancy.